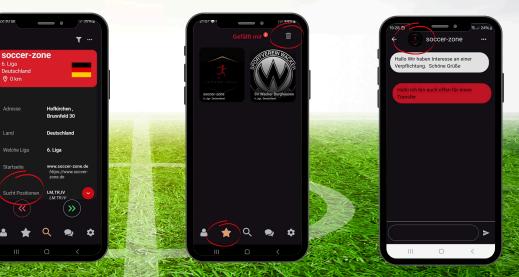

This is how clubs see your profile. A complete profile arouses more interest from clubs!

Swipe left to decline, right to like, and view the profile

## matching area

Club is currently looking for these positions

🕑 0 km

Welche Liga

Startseite

Overview of all liked profiles, reset list

Chat function is activated when there is a match, click on profile photo to open profile