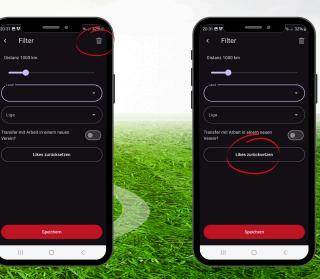

### filter functions

Set filter to: Distance, country, current league of the club or clubs with workplaces

Barrel top right: all filter settings are reset

20:31 🖪 👯

Liga

< Filter

Distanz 1000 km

**Reset: All club profiles** are displayed again