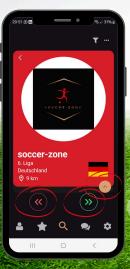

## matching area

Club is currently looking for these positions

🕑 0 km

Welche Liga

Startseite

Overview of all liked profiles, reset list

Chat function is activated when there is a match, click on profile photo to open profile

Targeted search via filter

### filter functions

Set filter to: Distance, country, current league of the club or clubs with workplaces

Barrel top right: all filter settings are reset

20:31 🖪 👯

Liga

< Filter

Distanz 1000 km

**Reset: All club profiles** are displayed again