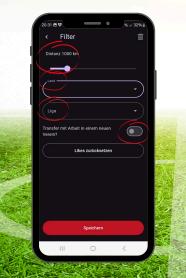

Targeted search via filter

### filter functions

Set filter to: Distance, country, current league of the club or clubs with workplaces

Barrel top right: all filter settings are reset

20:31 🖪 👯

Liga

< Filter

Distanz 1000 km

**Reset: All club profiles** are displayed again