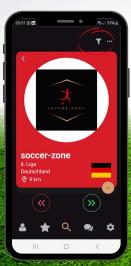

This is how clubs see your profile. A complete profile arouses more interest from clubs!

Swipe left to decline, right to like, and view the profile

## matching area

Club is currently looking for these positions

🕑 0 km

Welche Liga

Startseite

Overview of all liked profiles, reset list

Chat function is activated when there is a match, click on profile photo to open profile